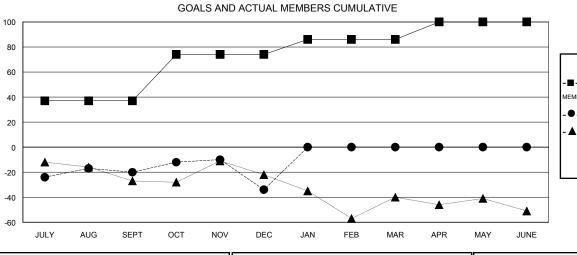

## **LOCATION MISSISSIPPI**

 $\mathsf{GMT}\;\mathsf{CA}\;1$ 

|                                        |                  | Clubs             |                  |                  |                                        |                    | Members                             |                    |                  |
|----------------------------------------|------------------|-------------------|------------------|------------------|----------------------------------------|--------------------|-------------------------------------|--------------------|------------------|
|                                        | RESUL            | LTS FOR 2016-2017 | ,                |                  |                                        | RESU               | LTS FOR 2016-2017                   |                    |                  |
| QUARTER                                | NEW CLUB<br>GOAL | NEW CLUBS         | DROPPED<br>CLUBS | NET<br>GAIN/LOSS | QUARTER                                | NEW MEMBER<br>GOAL | CHARTER AND<br>NEW MEMBERS<br>ADDED | DROPPED<br>MEMBERS | NET<br>GAIN/LOSS |
| JULY/AUG/SEPT                          | 1                | 0                 | 0                | 0<br>-1          | JULY/AUG/SEPT                          | 37<br>37           | 25<br>17                            | 45<br>31           | -20<br>-14       |
| OCT/NOV/DEC  JAN/FEB/MAR  APR/MAY/JUNE | 0                | 0                 | 0                | 0                | OCT/NOV/DEC  JAN/FEB/MAR  APR/MAY/JUNE | 12<br>14           | 0                                   | 0                  | 0                |

| ■-   | CURRENT | YEAR ( | GOALS | FOR NE | w |
|------|---------|--------|-------|--------|---|
| ИЕМВ | ERS     |        |       |        |   |

- CURRENT YEAR ACTUAL MEMBERS

- LAST YEAR ACTUAL MEMBERS